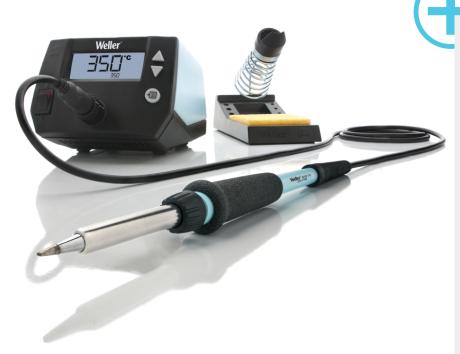

## **WE 1010**

1-Channel Power Unit, digital, 70 W Product no.: T0053298699

## Benefits

- Power unit, 1 channel with soldering iron WEP 70 and safety rest PH 70
- 70 W solder iron with ergonomic handle and providing toolless tip change
- ESD safe station, iron and heat-resistant silicon cable for safe handling
- Using ET soldering tips
- Standby mode and auto setback conserves energy, protects equipment
- Password-protected to preserve settings
- Change hot tips out by hand by twisting the plastic knurled nut on the soldering pencil without an additional tool.